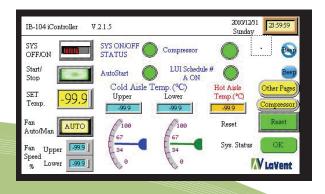

|---------------------------------------|
| Easy to install and add another one   |
| Norminal Capacity:10.4KW/14KW*        |
| Refrigrant:R410A                      |
| Siemens Industrial Controller         |
| Heat Exchange Mode:                   |
| DX, DC Inverter Outdoor Unit          |
| Mitsubishi Digital DC Compressor      |
| Hi-Efficient Compressor Controller    |
| Inrow Cooler with 6 DC Fans           |
| DC Fans will change according to load |
| Teamwork Setting Up to 4 sets         |
| Self-Error-Detect / Alarm             |
| Support Modbus RTU ,Easy integration  |
| Both Top/Bottom piping available      |
| Support VNC for Remote monitoring     |
| For High Heat Density Server Room     |
|                                       |

\*Return air Temperature at 38°C

## HMI



# **Precision Cooling Status**