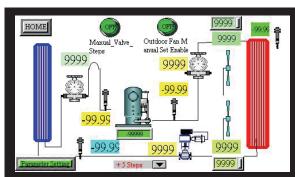

-------|
| Easy to install and add another one   |
| Norminal Capacity:10.4KW/14KW*        |
| Refrigrant:R410A                      |
| Siemens Industrial Controller         |
| Heat Exchange Mode:                   |
| DX, DC Inverter Outdoor Unit          |
| Mitsubishi Digital DC Compressor      |
| Hi-Efficient Compressor Controller    |
| Inrow Cooler with 6 DC Fans           |
| DC Fans will change according to load |
| Teamwork Setting Up to 4 sets         |
| Self-Error-Detect / Alarm             |
| Support Modbus RTU ,Easy integration  |
| Both Top/Bottom piping available      |
| Support VNC for Remote monitoring     |
| For High Heat Density Server Room     |
|                                       |

\*Return air Temperature at 38°C

## HMI



# **Precision Cooling Status**